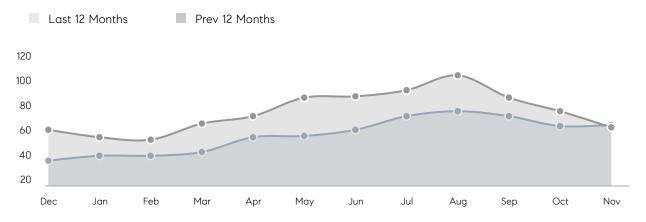

| % OF ASKING PRICE  | 104%      | 100%      |          |
|                | AVERAGE SOLD PRICE | \$668,737 | \$553,411 | 21%      |
|                | # OF CONTRACTS     | 24        | 38        | -37%     |
|                | NEW LISTINGS       | 30        | 32        | -6%      |
| Condo/Co-op/TH | AVERAGE DOM        | 17        | 34        | -50%     |
|                | % OF ASKING PRICE  | 102%      | 101%      |          |
|                | AVERAGE SOLD PRICE | \$425,610 | \$347,438 | 22%      |
|                | # OF CONTRACTS     | 10        | 16        | -37%     |
|                | NEW LISTINGS       | 12        | 15        | -20%     |
|                |                    |           |           |          |

# Bridgewater

### NOVEMBER 2022

### Monthly Inventory



## Contracts By Price Range



### Listings By Price Range



# COMPASS



Compass makes no representations or warranties, express or implied, with respect to future market conditions or prices of residential product at the time the subject property or any competitive property is complete and ready for occupancy or with respect to any report, study, finding, recommendation or other information provided by Compass herein. Moreover, no warranty, express or implied, is made or should be assumed regarding the accuracy, adequacy, completeness, legality, reliability, merchantability or fitness for a particular purpose of any information, in part or whole, contained herein. All material is presented with the understanding that Compass shall not be deemed to provide legal, accounting or other pr