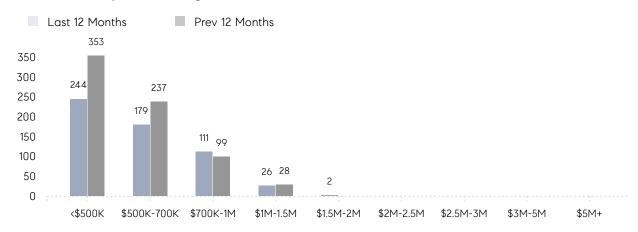

104%      | 100%      |          |
|                | AVERAGE SOLD PRICE | \$668,737 | \$553,411 | 21%      |
|                | # OF CONTRACTS     | 24        | 38        | -37%     |
|                | NEW LISTINGS       | 30        | 32        | -6%      |
| Condo/Co-op/TH | AVERAGE DOM        | 17        | 34        | -50%     |
|                | % OF ASKING PRICE  | 102%      | 101%      |          |
|                | AVERAGE SOLD PRICE | \$425,610 | \$347,438 | 22%      |
|                | # OF CONTRACTS     | 10        | 16        | -37%     |
|                | NEW LISTINGS       | 12        | 15        | -20%     |
|                |                    |           |           |          |

# Bridgewater

### NOVEMBER 2022

### Monthly Inventory



## Contracts By Price Range



### Listings By Price Range



# COMPASS



Compass makes no representations or warranties, express or implied, with respect to future market conditions or prices of residential product at the time the subject property or any competitive property is complete and ready for occupancy or with respect to any report, study, finding, recommendation or other information provided by Compass herein. Moreover, no warranty, express or implied, is made or should be assumed regarding the accuracy, adequacy, completeness, legality, reliability, merchantability or fitness for a particular purpose of any information, in part or whole, contained herein. All material is presented with the understanding that Compass shall not be deemed to provide legal, accounting or other professional services. This is no