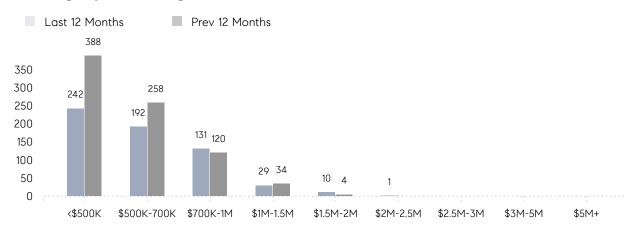

|
|                | AVERAGE SOLD PRICE | \$668,737 | \$553,411 | 21%      |
|                | # OF CONTRACTS     | 24        | 38        | -37%     |
|                | NEW LISTINGS       | 30        | 32        | -6%      |
| Condo/Co-op/TH | AVERAGE DOM        | 17        | 34        | -50%     |
|                | % OF ASKING PRICE  | 102%      | 101%      |          |
|                | AVERAGE SOLD PRICE | \$425,610 | \$347,438 | 22%      |
|                | # OF CONTRACTS     | 10        | 16        | -37%     |
|                | NEW LISTINGS       | 12        | 15        | -20%     |
|                |                    |           |           |          |

# Bridgewater

### NOVEMBER 2022

### Monthly Inventory



## Contracts By Price Range



### Listings By Price Range



# COMPASS



Compass makes no representations or warranties, express or implied, with respect to future market conditions or prices of residential product at the time the subject property or any competitive property is complete and ready for occupancy or with respect to any report, study, finding, recommendation or other information provided by Compass herein. Moreover, no warranty, express or implied, is made or should be assumed regarding the accuracy, adequacy, completeness, legality, reliability, merchantability or fitness for a particular purpose of any information, in part or whole, contained herein. All material is presented with the understanding that Compass shall not be deemed to provide legal, accounting or other professional services. This is not intended to solicit the purch